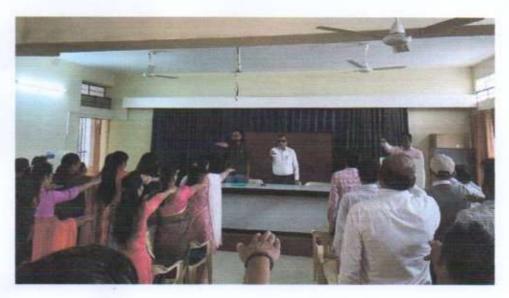

## Tobacco Free Campaign

On July 27, 2022, volunteers from the NSS Department of Shirish Madhukarrao Chaudhari College took an oath to make the society tobacco free under the Tobacco Free Campaign. The principal of the college Dr. Rajendra waghulade counseled the students about the ill effects of tobacco. For this program NSS program officer Milind Kale, Dr. Ravindra Ladhe as well as teaching and non-teaching staff and NSS volunteers were present.