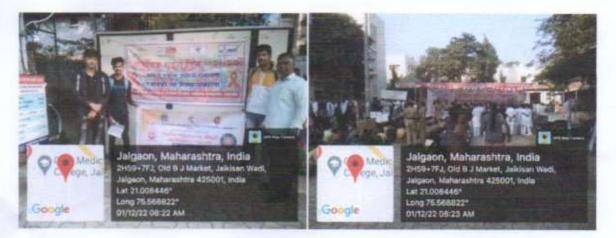

us 8.    |            |
|       | 44.      |                                                      |           |            |
|       | 45.      | Les Madlepter bandier territ                         | aski a    |            |

SHG\7





# Shirish Madhukarrao Chaudhari College

## Contributed in the AIDS awareness program

On December 1, 2022, Public Health Department and Kavaitri Bahinabai Chaudhari North Maharashtra University organized "AIDS Awareness" Rally at Jalgaon. The NSS Unit of Shirish Madhukarrao Chaudhari College participates in this awareness rally. The awareness campaign started from District Public Hospital Jalgaon and ended at Shivtirtha Ground.

On this occasion, Program officer of NSS Dr. Milind Kale, Dr. Ravindra Ladhe and NSS volunteers were present in large numbers.



AIDS Awareness rally

PRINCIPAL Dhanaji Nana Chaudhari Vidya Prabodhini's, Shirish Madhukarrao Chaudhari College, Jalgaon



# राष्ट्रीय सेवा योजना विभाग

धनाजी नाना चौधरी विदया प्रबोधिनी संचलित शिरीष मधुकरराव चौधरी महाविद्यालय जळगाव (NAAC Accredited Grade: B' & ISO Certified: 9001:2015)



# विषय जागलिक (15्स दिन

\_\_\_\_\_\_ \_\_\_\_\_○ [·]2+22

| अनु. क्र. | स्वयंसेवकाचे / विद्यार्थ्याचे नाव | वर्ग     | सही        |
|-----------|-----------------------------------|----------|------------|
| 1.        | Umesh Prakash Mali                | f.y.Bsc  | Imali      |
| 2.        | Kunal Suntosh Dhamdhere           | f.y.Boc  | and        |
| 3.        | sachin Nomder sadhar              | Py.BSE   | sucor      |
| 4.        | Badgujar mayurest Rajy            | FYBSE    | (page)     |
| 5