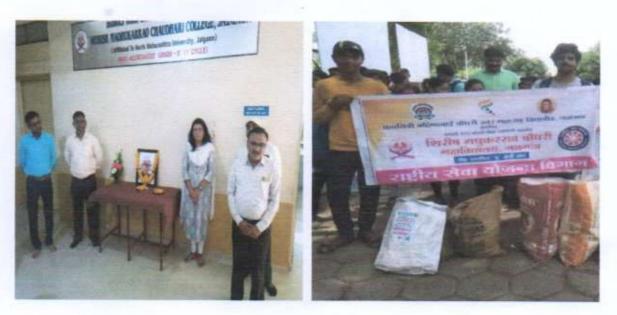

Shirish Madhukarro Chaudhari College organised Cleanliness Program on the Occasion of Balasaheb Madhukarrao Chaudharisbirth Anniversary

On June 16, 2022, Balasaheb Madhukarrao Chaudhari's birth anniversary was celebrated enthusiastically by the NSS Unit of Shirish Madhukarrao Chaudhari College.

Dr. Pramod R. Chaudhari shed light on the life and political work of Balasaheb Madhukarrao Chaudhari. For this program all teaching and non teaching faculties were present. In addition large numbers of NSS volunteers were present for this program. On the occasion of this event, NSS volunteers conduct cleanliness campaigning in local area.

Cleanliness program on the occasion of Balasaheb Jayanti

PRINCIPAL

Dhanaji Nana Chaudhari Vidya Prabodhini's, Shirish Madhukarrao Chaudhari College, Jaigaon

उपस्थिती पत्रक सहमारगव न्योधारी तरी वीकामा 603 विषय 44416