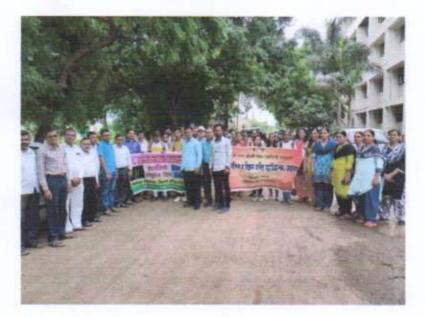

Shirish Madhukarro Chaudhari College organised Cleanliness Program on the Occasion of Balasaheb Madhukarrao Chaudharisbirth Anniversary

On June 16, 2022, Balasaheb Madhukarrao Chaudhari's birth anniversary was celebrated enthusiastically by the NSS Unit of Shirish Madhukarrao Chaudhari College.

Dr. Pramod R. Chaudhari shed light on the life and political work of Balasaheb Madhukarrao Chaudhari. For this program all teaching and non teaching faculties were present. In addition large numbers of NSS volunteers were present for this program. On the occasion of this event, NSS volunteers conduct cleanliness campaigning in local area.

Cleanliness program on the occasion of Balasaheb Jayanti

PRINCIPAL

Dhanaji Nana Chaudhari Vidya Prabodhini's, Shirish Madhukarrao Chaudhari College, Jaigaon

उपस्थिती पत्रक सहमारगव न्योधारी तरी वीकामा 603 विषय 44416