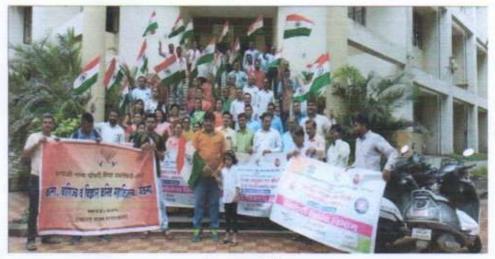

Shirish Madhukarro Chaudhari College organised Cleanliness Program on the Occasion of Balasaheb Madhukarrao Chaudharisbirth Anniversary

On June 16, 2022, Balasaheb Madhukarrao Chaudhari's birth anniversary was celebrated enthusiastically by the NSS Unit of Shirish Madhukarrao Chaudhari College.

Dr. Pramod R. Chaudhari shed light on the life and political work of Balasaheb Madhukarrao Chaudhari. For this program all teaching and non teaching faculties were present. In addition large numbers of NSS volunteers were present for this program. On the occasion of this event, NSS volunteers conduct cleanliness campaigning in local area.

Cleanliness program on the occasion of Balasaheb Jayanti

PRINCIPAL

Dhanaji Nana Chaudhari Vidya Prabodhini's, Shirish Madhukarrao Chaudhari College, Jaigaon

उपस्थिती पत्रक सहमारगव न्योधारी तरी वीकामा 603 विषय 44416