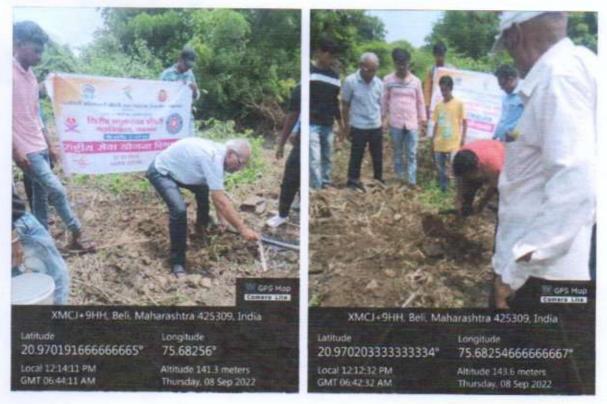

Shirish Madhukarro Chaudhari College organised Cleanliness Program on the Occasion of Balasaheb Madhukarrao Chaudharisbirth Anniversary

On June 16, 2022, Balasaheb Madhukarrao Chaudhari's birth anniversary was celebrated enthusiastically by the NSS Unit of Shirish Madhukarrao Chaudhari College.

Dr. Pramod R. Chaudhari shed light on the life and political work of Balasaheb Madhukarrao Chaudhari. For this program all teaching and non teaching faculties were present. In addition large numbers of NSS volunteers were present for this program. On the occasion of this event, NSS volunteers conduct cleanliness campaigning in local area.