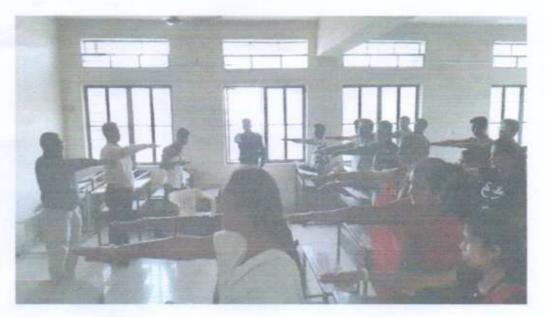

## Tobacco Free Campaign

On July 27, 2022, volunteers from the NSS Department of Shirish Madhukarrao Chaudhari College took an oath to make the society tobacco free under the Tobacco Free Campaign. The principal of the college Dr. Rajendra waghulade counseled the students about the ill effects of tobacco. For this program NSS program officer Milind Kale, Dr. Ravindra Ladhe as well as teaching and non-teaching staff and NSS volunteers were present.