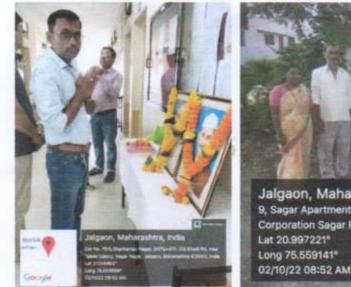

Shirish Madhukarro Chaudhari College organised Cleanliness Program on the Occasion of Balasaheb Madhukarrao Chaudharisbirth Anniversary

On June 16, 2022, Balasaheb Madhukarrao Chaudhari's birth anniversary was celebrated enthusiastically by the NSS Unit of Shirish Madhukarrao Chaudhari College.

Dr. Pramod R. Chaudhari shed light on the life and political work of Balasaheb Madhukarrao Chaudhari. For this program all teaching and non teaching faculties were present. In addition large numbers of NSS volunteers were present for this program. On the occasion of this event, NSS volunteers conduct cleanliness campaigning in local area.