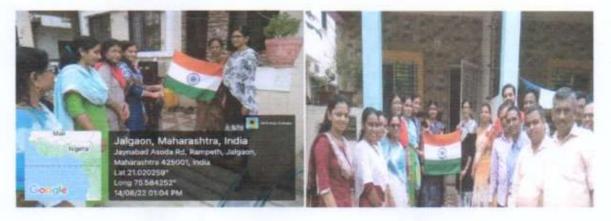

Shirish Madhukarro Chaudhari College organised Cleanliness Program on the Occasion of Balasaheb Madhukarrao Chaudharisbirth Anniversary

On June 16, 2022, Balasaheb Madhukarrao Chaudhari's birth anniversary was celebrated enthusiastically by the NSS Unit of Shirish Madhukarrao Chaudhari College.

Dr. Pramod R. Chaudhari shed light on the life and political work of Balasaheb Madhukarrao Chaudhari. For this program all teaching and non teaching faculties were present. In addition large numbers of NSS volunteers were present for this program. On the occasion of this event, NSS volunteers conduct cleanliness campaigning in local area.

Cleanliness program on the occasion of Balasaheb Jayanti

PRINCIPAL

Dhanaji Nana Chaudhari Vidya Prabodhini's, Shirish Madhukarrao Chaudhari College, Jaigaon

उपस्थिती पत्रक सहमारगव न्योधारी तरी वीकामा 603 विषय 44416