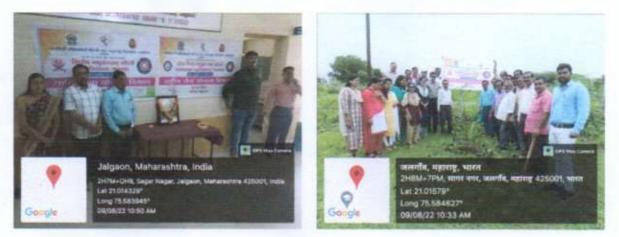

|

algaonia





Shirish Madhukarrao Chaudhari College Organised Tree Plantation Program on the Occasion of Celebration of Revolution Day and World Tribal Day

Dated on August 9, 2022, the NSS Unit of Shirish Madhukarrao Choudhari College has organised tree plantation program on the occasion of Revolution Day and World Tribal Day with the celebration of "Azadi Ka Amrit Mahotsav. This Swarajya Mahotsav was celebrated by organizing a group singing national anthem program.

On this occasion, Principal Dr. R. B. Waghulade, Program officer of NSS Dr. Milind Kale, Dr. Ravindra Ladhe, teaching staffs and non-teaching staff of the college and NSS volunteers were present in large numbers.



Tree plantation program on revolution day

PRINCIPAL

Dhanaji Nana Chaudhari Vidya Prabodhini'a, Shirish Madhukarrao Chaudhari College, 1 Jalgaon



| अनु. क्र. | स्वयंसेवकाचे / विद्यार्थ्याचे नाव | लर्ग       | राही         |
|-----------|-----------------------------------|------------|--------------|
| 1.        | Vaishnavi Ratilal Patil           | S.Y. BSC   | ORRIE        |
| 2.        | Vonati Bhaskar yeale              | S. Y. BSC  | Byeak        |
| 3.        | Tejal Santas Patil                | F.Y.B.Sc   | Fall         |
| 4.        | Payal Satish Patil                | F.Y. BSC   | -Batil       |
| 5.        | Navidha Anil Patil.               | F.y.BSC.   | 1 11         |
| 6.        | Chary Dattatray Varade.           | F.YBSC.    | Chaeu        |
| 7.        | Megha Dilip