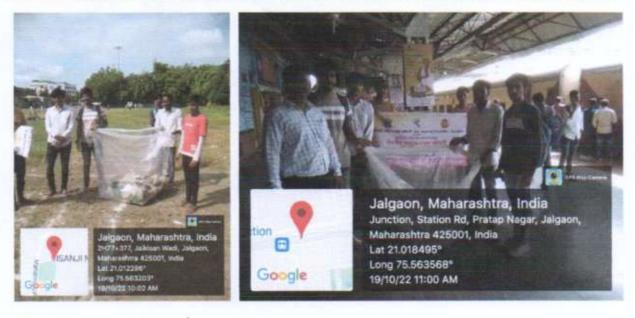

audhary College Actively participated in plastic free campaign

Shirish Madhukarrao Chaudhari College Contributed in Plastic Free Campaign on 19th October 2022. The "Clean India Mega Event" was organized by Kavayitri Bahinabai Chaudhari Norht Maharashtra University at Jalgaon. Under this event, plastic free campaign was implemented. The NSS Unit of Shirish Madhukarrao Chaudhari College has responded enthusiastically in this campaign.

In this campaign the plastic ware collected from various city area like G. S. Ground, Golani Market area, Municipal corporation area. Later it was handed over to the Municipal Corporation. At this time, the director of the NSS Dr. Sachin Nandre and staff of municipal corporation were present. The NSS Volunteers participated in the campaign in large numbers.



plastic free campaign

PRINCIPAL

Chanaji Nana Chaudhari Vidya Prabodhini's, Shirish Madhukarrao Chaudhari College, j Jalgaon



| 31ন্  | पु. क्र. | स्वयंशेलकाचे / विद्यार्थ्याचे नाव                    | वर्ग      | सही        |
|-------|----------|------------------------------------------------------|-----------|------------|
|       | 20.      | Sachin Nam deu Judhav                                | Fy.BSC    | shilade    |
|       | 21.      | kunal Santosh Dhamdhese                              | F.y.BSC   | Kana       |
| 15    | 22.      | Kalpeel Bolascher patil                              | T. y. BSC | Brall      |
|       | 23.      | Umesh Prakash mai                                    | AMB3C     | Amale      |
|       | 24.      | Kailash Gulab Patil